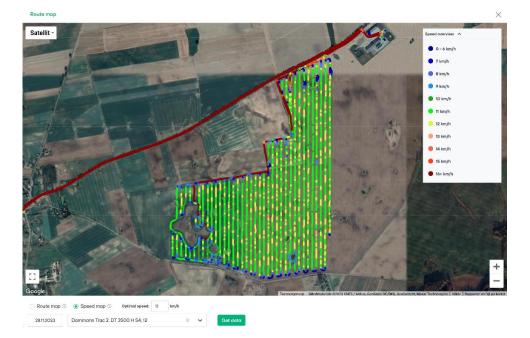

## Presentation GPS tracking system made by FarmBackUp

"FarmBackup has developed a user-friendly GPS tracking system designed for mixed fleets, enabling the tracking of both vehicles and implements. This system automatically distinguishes between transportation and fieldwork, allocating time to specific fields to assist in calculating profit or loss (DB2). In addition to cost analysis at field level, it provides a speed map showing the pace of work completion and the volume of work accomplished on a given day.

English video tour of FarmBackup - use the link to start the video

https://www.loom.com/share/40defa9c2cc74d58847cf0855cfa1a3d?sid=107c6f0e-da2c-41fe-9a71bfe8b59c6ec7